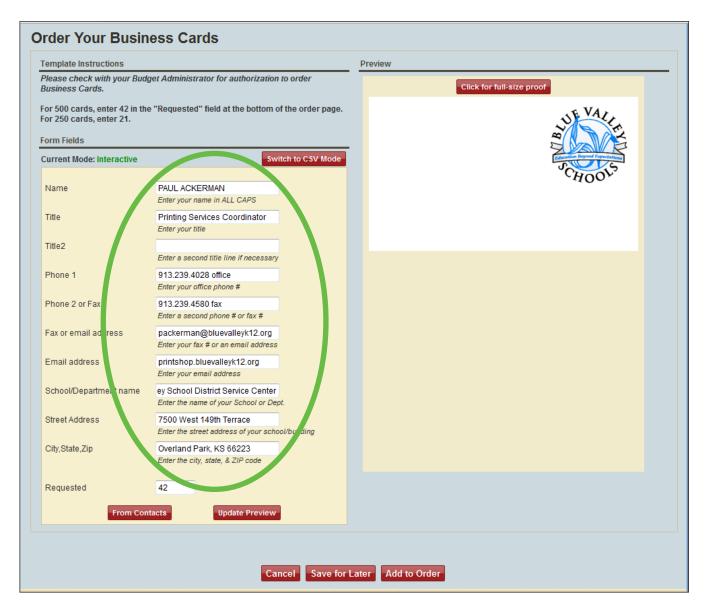

3. Click the 'Configure' button to begin your order.

4. Enter your information for the card layout in the form fields.

| emplate Instructions                                                    |                                                                              | Preview                                                                                          |
|-------------------------------------------------------------------------|------------------------------------------------------------------------------|--------------------------------------------------------------------------------------------------|
| Please check with your Bud<br>Business Cards.                           | get Administrator for authorization to order                                 | Click for full-size proof                                                                        |
| or 500 cards, enter 42 in the<br>or 250 cards, enter 21.<br>form Fields | e "Requested" field at the bottom of the order page                          | PAUL ACKERMAN<br>Printing Services Coordinator                                                   |
| Current Mode: Interactive                                               | -Switch to C5 Moo                                                            | e 913.239.4028 office                                                                            |
| Name                                                                    | PAUL ACKERMAN<br>Enter your name in ALL CAPS                                 | 913.239.4580 fax<br>packerman@bluevalleyk12.org<br>printshop.bluevalleyk12.org                   |
| Title                                                                   | Printing Services Coordinator<br>Enter your title                            | Blue Valley School District Service Center<br>7500 West 149th Terrace<br>Overland Park, KS 66223 |
| Title2                                                                  | Enter a second title line if necessary                                       | CYCLINIK I dIK, KO UULLI                                                                         |
| Phone 1                                                                 | 913.239.4028 office<br>Enter your office phone #                             |                                                                                                  |
| Phone 2 or Fax                                                          | 913.239.4580 fax<br>Enter a second phone # or fax #                          |                                                                                                  |
| Fax or email address                                                    | packerman@bluevalleyk12.org<br>Enter your fax # or an email address          |                                                                                                  |
| Email address                                                           | printshop.bluevalleyk12.org<br>Enter your email address                      |                                                                                                  |
| School/Department name                                                  | Blue Valley School District Servic<br>Enter the name of your School or Dept. |                                                                                                  |
| Street Address                                                          | 7500 West 149th Terrace<br>Enter the street address of your school/building  |                                                                                                  |
| City,State,Zip                                                          | Overland Park, KS 66223<br>Enter the city, state, & ZIP code                 |                                                                                                  |
| Requested                                                               | 42                                                                           |                                                                                                  |
| From Con                                                                | tacts Update Preview                                                         |                                                                                                  |
|                                                                         |                                                                              |                                                                                                  |

Clicking on the 'Update Preview' button will display an on-screen proof of 5. your card. If you need to make any changes, edit the information in the fields to the left and click 'Update Preview' again to refresh the on-screen proof.

## In the 'Requested' field, enter the number '42' if you want 500 cards, or the 6. number '21' if you want 250 cards. Printing Services prints the cards 12-up on a sheet to minimize costs.

|                        | Enter a second title line if necessary           |  |
|------------------------|--------------------------------------------------|--|
| Phone 1                | 913.239.4028 office                              |  |
|                        | Enter your office phone #                        |  |
| Phone 2 or Fax         | 913.239.4580 fax                                 |  |
|                        | Enter a second phone # or fax #                  |  |
| Fax or email address   | packerman@bluevalleyk12.org                      |  |
|                        | Enter your fax # or an email address             |  |
| Email address          | printshop.bluevalleyk12.org                      |  |
|                        | Enter your email address                         |  |
| School/Department name | Blue Valley School District Servic               |  |
|                        | Enter the name of your School or Dept.           |  |
| Street Address         | 7500 West 149th Terrace                          |  |
|                        | Enter the street address of your school/building |  |
| City,State,Zip         | Overland Park, KS 66223                          |  |
|                        | Enter the city, state, & ZIP code                |  |
| Requested              | 42                                               |  |
|                        |                                                  |  |
| From Con               | ntacts Update Preview                            |  |
|                        |                                                  |  |
|                        |                                                  |  |
|                        |                                                  |  |
|                        | Cancel Save for Later Add to Order               |  |
|                        |                                                  |  |