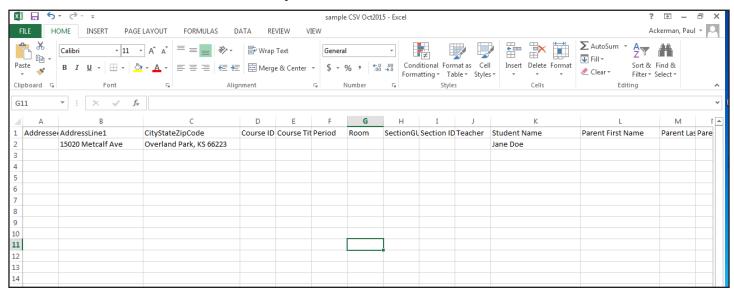

#### The file should look like this sample below.

2. On the Printing Services website, order the envelope you'd like us to print the student addresses on from the 'Letterhead & Envelopes' catalog.

The quantity of envelopes you order should match the number of records in the student CSV file. For example, if the CSV file contains 432 records, then be sure to order 432 envelopes.