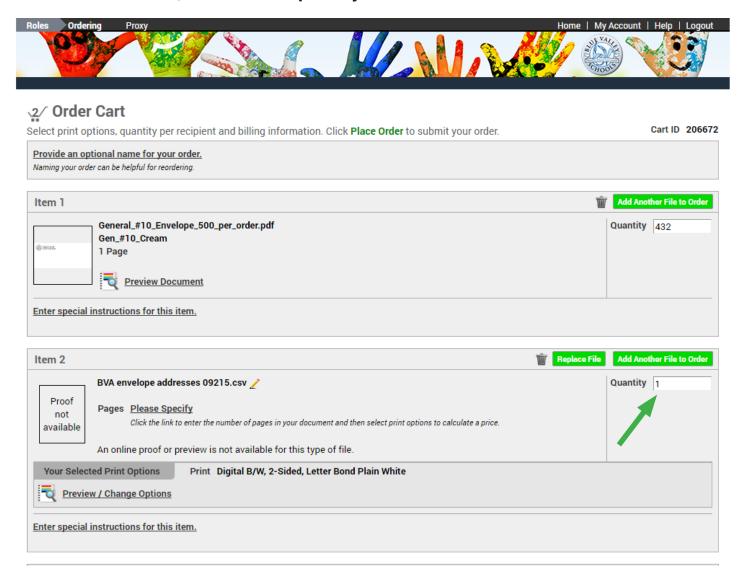

#### The file should look like this sample below.

2. On the Printing Services website, order the envelope you'd like us to print the student addresses on from the 'Letterhead & Envelopes' catalog.

The quantity of envelopes you order should match the number of records in the student CSV file. For example, if the CSV file contains 432 records, then be sure to order 432 envelopes.

3. After you add the envelope order to your cart, return to the Home screen and browse for the CSV file you want to upload.

4. Attach the file, then order a quantity of '1' for this item.

5. Click 'Place Order' to complete your order. If we have any questions or problems with your CSV file, we'll call or email to clarify your instructions.