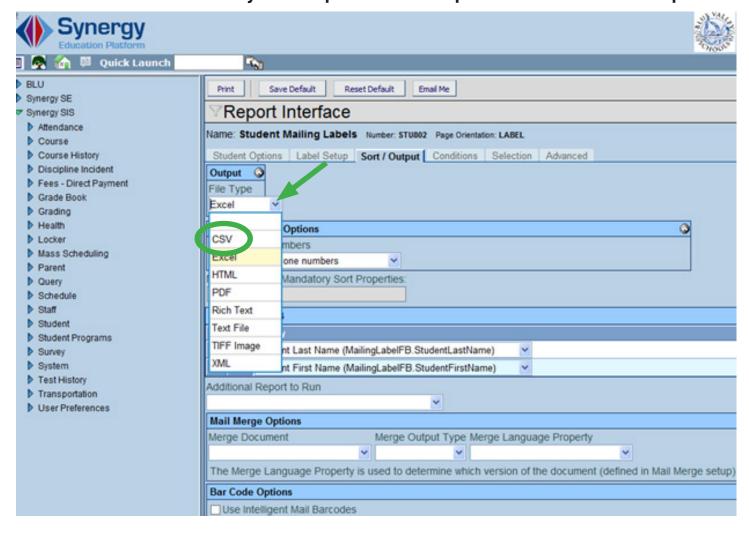

#### **Instructions for printing addresses**

1. Export your student address information from the Synergy Report Interface. From the Output File Type dropdown menu, select 'Excel' then 'CSV'. Save the file to your computer for later upload to Print-to-Printshop.